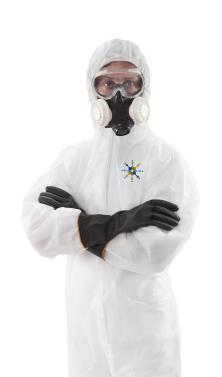

## Cleanroom Transfers

A heat transfer system where the ink stains the polyester cleanroom garment and has no physical components to contaminate the work area.

**KEY BENEFITS** 

- Easy to apply
- Cannot be removed
- Good resistance to washing and sterilisation by irradiation
- · Recreate logos, names and even sequential barcodes for labelling
- No limit on number of colours\*
- Minimum order just 25
- \* Please Note: We cannot print white and colour matching is heavily dependent on the colour of the garment being applied onto.

## TYPICAL USES

Cleanroom garments